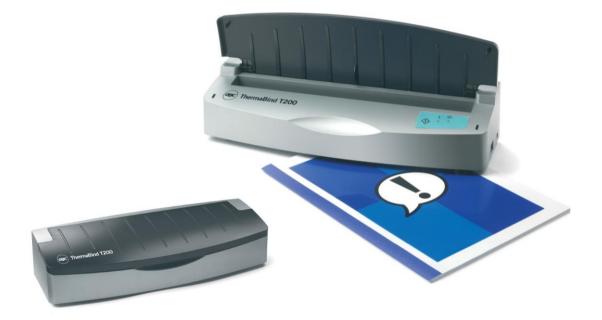

## **ThermaBind T200**

## ThermaBind® - Integral and Secure

A perfect machine for small office use. The T200 can produce one 20mm (200 sheets) A4 document or multiple bind many smaller presentations simultaneously.

- Fast binding with a fixed cycle time of 40 seconds
- Simple to operate controls
- Document support and integral (21mm) cooling tray
- Audio and visual cycle complete signals

## **Technical Specifications**

| Binding style            | ThermaBind®      |
|--------------------------|------------------|
| Document size            | A4               |
| Punch capacity 80g       | n/a              |
| Bind capacity 80g        | 200 (20mm Cover) |
| Method of operation      | Electric         |
| Dimension (mm) W x D x H | 365 x 135 x 85   |
| Weight (kg)              | 1.00             |