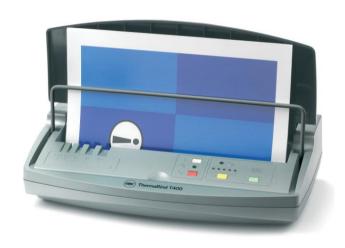

## ThermaBind® - Integral and Secure

An executive thermal binding machine perfect for medium to high usage.

- · Adjustable heat settings for perfect thermal binding results
- Variable timer
- Extra wide binding channel for one large or smaller multiple documents
- · Document support and integral cooling tray enables documents to be bound and cooled at the same time
- · Audio and visual cycle complete signals
- · Auto shut down feature for extra safety